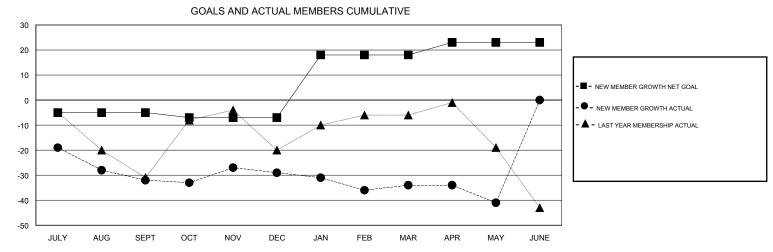

## District 7 O

Results as of: 5/31/2017

25

18

APR/MAY/JUNE

5

0

| DROPPED CLUBS: 0  DROPPED MEMBERS |         | 19 CLUBS OF 30 ADDED 1 OR MORE NEW MEMBERS | GENDER DISTRIE  MALE  FEMALE       | BUTION<br>439 (66.31%)<br>223 (33.69%) |    |
|-----------------------------------|---------|--------------------------------------------|------------------------------------|----------------------------------------|----|
| DECEASED                          | 13      | CLICK HERE FOR CUMULATIVE  MEMBERSHIP DATA | TOTAL FAMILY UNIT MEMBERS          |                                        | 93 |
| CLUB CANCELLED OTHER              | 0<br>98 |                                            | FAMILY MEMBERS PAYING HALF<br>DUES |                                        | 48 |
| TOTAL                             | 111     |                                            |                                    |                                        |    |