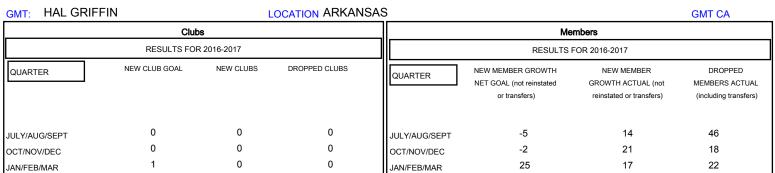

APR/MAY/JUNE

0

0

## District 7 O

Results as of: 5/31/2017

25

18

APR/MAY/JUNE

5

0

| DROPPED CLUBS: 0  DROPPED MEMBERS |         | 19 CLUBS OF 30 ADDED 1 OR MORE NEW MEMBERS | GENDER DISTRIE  MALE  FEMALE       | BUTION<br>439 (66.31%)<br>223 (33.69%) |    |
|-----------------------------------|---------|--------------------------------------------|------------------------------------|----------------------------------------|----|
| DECEASED                          | 13      | CLICK HERE FOR CUMULATIVE  MEMBERSHIP DATA | TOTAL FAMILY UNIT MEMBERS          |                                        | 93 |
| CLUB CANCELLED OTHER              | 0<br>98 |                                            | FAMILY MEMBERS PAYING HALF<br>DUES |                                        | 48 |
| TOTAL                             | 111     |                                            |                                    |                                        |    |